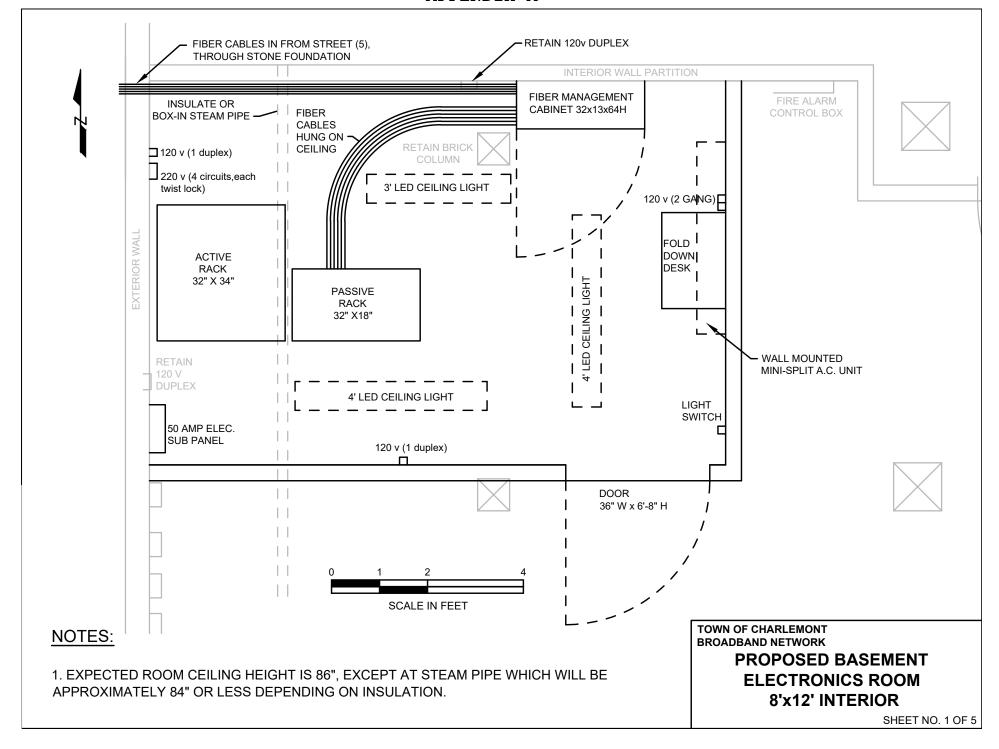

#### General scope of work

The project involves partitioning off an 8'x12' room in the basement of the Charlemont Town Hall for use as a fiber optic network hub / electronic equipment enclosure for the Charlemont Municipal Broadband Network. Work includes constructing wall partitions, a new electrical subpanel with associated room lighting and wiring, installing an air conditioning system, a sheetrock ceiling, new and relocated fire alarm sensors, and repairs and painting of the concrete floor.

#### Walls and Room Layout

- The interior clear space of the room is to be 8' x 12' as shown on the plans.
- 2x4 wood stud wall framing.
- Inside wall treatment 5/8" drywall per fire code over 3/4" plywood, painted white.
- Exterior of new partition walls ½" drywall.
- Wood trim for baseboard, around door, and ceiling molding to match existing trim in the basement.
- Solid wood door, with keyed lockset, 36" x 6'-8", matching the type and style of the nearby existing door (on the north wall of the cellar to the boiler room).
- Furnish and install a 24"x16" (minimum size) fold down desk, to be mounted on the east wall as shown on plan.
- On the upper portion of the west wall where there is no finished wall material, studs are
  to be added to build out to match lower wall, and then insulated and finished to be one
  continuous wall surface from floor to ceiling. Seal off outside air drafts that currently
  flow through opening in wall space.
- On the north and west walls to remain within the new room, remove all existing fiber board wall material and replaced with 5/8" drywall per fire code over 3/4" plywood.
- Paint all 4 walls, ceiling, and wood trim. Primer plus one finish coat. Re-paint the existing brick column in the new room with masonry paint.

#### Electrical

- New 50 amp sub-panel connected to the main building electrical service.
- Electronic watt-hour meter between main building electrical panel and the new subpanel.
- Sub-panel shall have the following separate circuits:
  - 4 220v circuits for server rack equipment
  - 1 220v circuit for air conditioning system
  - 1 120v circuit for server rack equipment
  - 1 120v circuit for room exhaust fan (future equipment)
  - 1 120v circuit for lighting
  - 1 120v circuit for wall receptacles.
- Furnish and install a ductless "Mini-Split" type air conditioning system for the server room capable of handling an expected cooling load of 6000 BTU's. The outdoor condenser unit shall be located on the west lawn of the Town Hall in a location where falling roof snow will not damage the unit. The interior air handler shall be mounted on the east wall of the new room, draining to the outside of the building. All components shall be of commercial quality with suitability for a high availability server room. The system must be capable of cooling year-round in Charlemont's climatic conditions. Product submittals shall be furnished verifying the unit's ability to function at both ends of the expected temperature range including both summer and winter, and including wind as a factor.
- 1 220v exterior weatherproof electrical box with plug-in for a portable generator connection into sub-panel, to be placed on the west exterior wall of the Town Hall.
- New 120v wall receptacles and LED ceiling lights as shown on the plan. Ceiling lights to be 3 feet and 4 feet long as shown on plan, each with 2 rows of LED strip lights.
- Relocate 1 existing ceiling bulb fixture from the new room to the old room.
- West wall reset the existing 120v receptacle box and cover into the new wall.
- Need to address the existing electrical junction boxes in the ceiling before covering the ceiling based on the requirements of the building code.

- 1 new heat and smoke detector to be placed in the new room and connected to the
  existing fire alarm control box. Relocate the existing detector into the old part of the
  basement and reconnect to control box.
- Furnish and install a floor water detector, capable of audible alarm and email/text alerts via Wi-Fi connection. Alarm to be AC powered with battery backup.

#### Ceiling

- Drywall, thickness as required by the building code.
- Use existing 2x4 wood strapping where they exist, new strapping where required.
- 6" fiberglass insulation batts in ceiling.
- Remove existing wiring staples securing existing communications cables before covering ceiling for ease of future cable pulling.
- Wrap existing steam pipe with pipe insulation to reduce room temperature, or box in with drywall. (Need to keep ceiling height as high as possible for racks and equipment).

#### Floor

- Remove the small portion of ledge that protrudes above floor level. Take it down to at least below thickness of the existing concrete floor. Patch with new concrete to same thickness as existing floor.
- Paint the entire floor of the new room with skid resistant epoxy paint.

#### **Coordination with other Contracts**

A separate contract for exterior conduit work is anticipated to occur at the same time as this contract. It is expected that the contractor for this contract will coordinate his schedule with that of the conduit contractor as necessary. Exterior conduit will be entering the electronics room through the foundation of the west wall in the lower right corner. The contractor may be required to adjust or delay his schedule of some work on the west wall until the exterior conduit has been completed and the entry point in the foundation has been repaired by the other contractor.