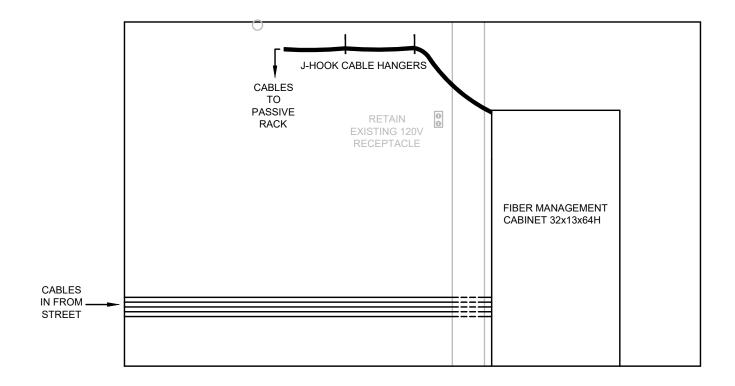

#### NORTH WALL ELEVATION

#### NOTES:

1. EXPECTED ROOM CEILING HEIGHT IS 86", EXCEPT AT STEAM PIPE WHICH WILL BE APPROXIMATELY 7'-0" OR LESS DEPENDING ON INSULATION.

TOWN OF CHARLEMONT BROADBAND NETWORK

PROPOSED BASEMENT ELECTRONICS ROOM 8'x12' INTERIOR

SHEET NO. 2 OF 5