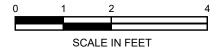

#### Walls and Room Layout

- The interior clear space of the room is to be 8' x 12' as shown on the plans.
- 2x4 wood stud wall framing.
- Inside wall treatment 5/8" drywall per fire code over 3/4" plywood, painted white.
- Exterior of new partition walls ½" drywall.
- Wood trim for baseboard, around door, and ceiling molding to match existing trim in the basement.
- Solid wood door, with keyed lockset, 36" x 6'-8", matching the type and style of the nearby existing door (on the north wall of the cellar to the boiler room).
- Furnish and install a 24"x16" (minimum size) fold down desk, to be mounted on the east wall as shown on plan.
- On the upper portion of the west wall where there is no finished wall material, studs are
  to be added to build out to match lower wall, and then insulated and finished to be one
  continuous wall surface from floor to ceiling. Seal off outside air drafts that currently
  flow through opening in wall space.
- On the north and west walls to remain within the new room, remove all existing fiber board wall material and replaced with 5/8" drywall per fire code over 3/4" plywood.
- Paint all 4 walls, ceiling, and wood trim. Primer plus one finish coat. Re-paint the existing brick column in the new room with masonry paint.

#### Electrical

- New 50 amp sub-panel connected to the main building electrical service.
- Electronic watt-hour meter between main building electrical panel and the new subpanel.
- Sub-panel shall have the following separate circuits:
  - 4 220v circuits for server rack equipment
  - 1 220v circuit for air conditioning system
  - 1 120v circuit for server rack equipment
  - 1 120v circuit for room exhaust fan (future equipment)
  - 1 120v circuit for lighting
  - 1 120v circuit for wall receptacles.
- Furnish and install a ductless "Mini-Split" type air conditioning system for the server room capable of handling an expected cooling load of 6000 BTU's. The outdoor condenser unit shall be located on the west lawn of the Town Hall in a location where falling roof snow will not damage the unit. The interior air handler shall be mounted on the east wall of the new room, draining to the outside of the building. All components shall be of commercial quality with suitability for a high availability server room. The system must be capable of cooling year-round in Charlemont's climatic conditions. Product submittals shall be furnished verifying the unit's ability to function at both ends of the expected temperature range including both summer and winter, and including wind as a factor.
- 1 220v exterior weatherproof electrical box with plug-in for a portable generator connection into sub-panel, to be placed on the west exterior wall of the Town Hall.
- New 120v wall receptacles and LED ceiling lights as shown on the plan. Ceiling lights to be 3 feet and 4 feet long as shown on plan, each with 2 rows of LED strip lights.
- Relocate 1 existing ceiling bulb fixture from the new room to the old room.
- West wall reset the existing 120v receptacle box and cover into the new wall.
- Need to address the existing electrical junction boxes in the ceiling before covering the ceiling based on the requirements of the building code.