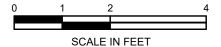

#### General scope of work

The project involves partitioning off an 8'x12' room in the basement of the Charlemont Town Hall for use as a fiber optic network hub / electronic equipment enclosure for the Charlemont Municipal Broadband Network. Work includes constructing wall partitions, a new electrical subpanel with associated room lighting and wiring, installing an air conditioning system, a sheetrock ceiling, new and relocated fire alarm sensors, and repairs and painting of the concrete floor.

#### Electrical

- New 50 amp sub-panel connected to the main building electrical service.
- Electronic watt-hour meter between main building electrical panel and the new subpanel.
- Sub-panel shall have the following separate circuits:
  - 4 220v circuits for server rack equipment
  - 1 220v circuit for air conditioning system
  - 1 120v circuit for server rack equipment
  - 1 120v circuit for room exhaust fan (future equipment)
  - 1 120v circuit for lighting
  - 1 120v circuit for wall receptacles.
- Furnish and install a ductless "Mini-Split" type air conditioning system for the server room capable of handling an expected cooling load of 6000 BTU's. The outdoor condenser unit shall be located on the west lawn of the Town Hall in a location where falling roof snow will not damage the unit. The interior air handler shall be mounted on the east wall of the new room, draining to the outside of the building. All components shall be of commercial quality with suitability for a high availability server room. The system must be capable of cooling year-round in Charlemont's climatic conditions. Product submittals shall be furnished verifying the unit's ability to function at both ends of the expected temperature range including both summer and winter, and including wind as a factor.
- 1 220v exterior weatherproof electrical box with plug-in for a portable generator connection into sub-panel, to be placed on the west exterior wall of the Town Hall.
- New 120v wall receptacles and LED ceiling lights as shown on the plan. Ceiling lights to be 3 feet and 4 feet long as shown on plan, each with 2 rows of LED strip lights.
- Relocate 1 existing ceiling bulb fixture from the new room to the old room.
- West wall reset the existing 120v receptacle box and cover into the new wall.
- Need to address the existing electrical junction boxes in the ceiling before covering the ceiling based on the requirements of the building code.

#### **Coordination with other Contracts**

A separate contract for exterior conduit work is anticipated to occur at the same time as this contract. It is expected that the contractor for this contract will coordinate his schedule with that of the conduit contractor as necessary. Exterior conduit will be entering the electronics room through the foundation of the west wall in the lower right corner. The contractor may be required to adjust or delay his schedule of some work on the west wall until the exterior conduit has been completed and the entry point in the foundation has been repaired by the other contractor.