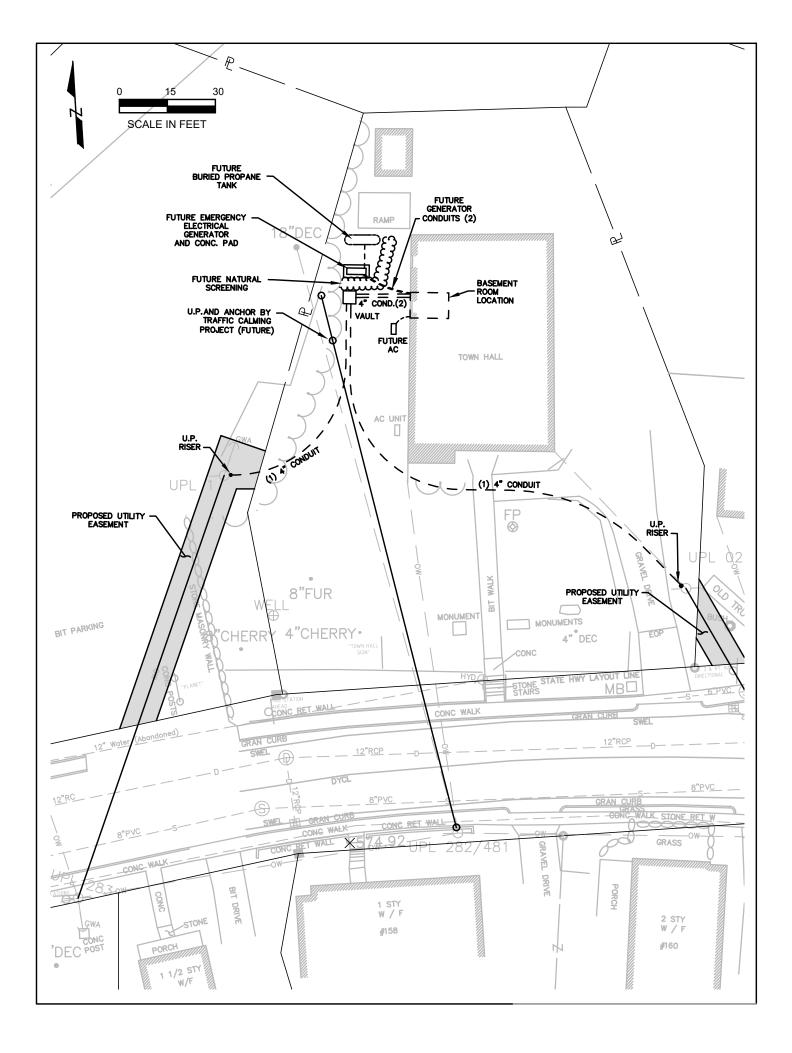

#### **General scope of work**

The project involves installing approximately 320 feet of underground electrical conduit in the front lawn of the Charlemont Town Hall for the Charlemont Broadband Network. Also included will be running the conduit into the basement of the Town Hall and installing two utility pole risers. The work will be as shown on the attached plans. Fiber optic cable installation will not be part of this contract.

The area will be restored by the Contractor after the project is completed. All work will occur on Town Hall property or within easements that have been acquired by the Town.

Also not included in this contract is the generator conduit, the emergency generator and pad, and underground propane tank which will be installed by others under a later contract.

#### **Conduit Entrance into Town Hall**

The Contractor will be required to run the conduit through the foundation of the Town Hall into the northwest corner of the Network Electronics Room. At the location where the conduit is to enter the building existing foundation stone shall be removed. The Contractor shall use care to disturb only as many stones as needed without damaging adjacent portions of foundation. The conduit is to enter the room at approximately 18" off the basement floor.

In addition to the two 4" conduits for fiber, the contractor shall also install two 2" schedule 40 PVC stubs for future generator wiring. Both stubs shall be sealed at both ends.

The Contractor shall restore the foundation in kind using stones and mortar to match the existing foundation construction.