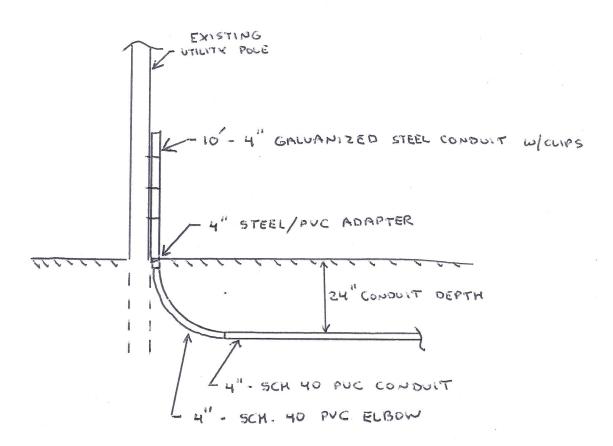

#### Utility pole risers

The contractor will install two utility pole risers on existing utility poles as shown on the plans. Above ground conduit shall be 4" galvanized steel conduit attached with clips to the pole. The below ground conduit will be 4" Schedule 40 PVC with elbows.

### RISER POLE DETAIL

CHARLEMONT TOWN KALL

NOTES : 1. CONDUIT TO BE BEDDED ON 6" OF SAND.

2. FIBER OPTIC WARNING TAPE TO BE PLACED OVER CONDUIT AT 12" BELOW FINISHED GRADE.

CHARLES D. BAKER Governor

KARYN E. POLITO Lt. Governor