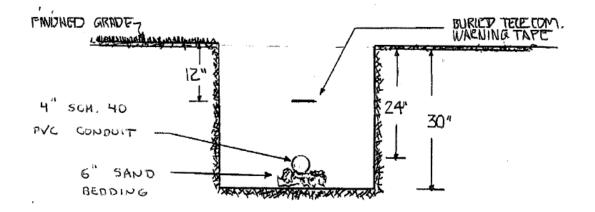

#### Conduit

- Conduit shall be 4" Schedule 40 PVC conduit meeting the requirements of the electrical code.
- Conduit shall be installed in a trench 30" deep. Conduit shall be 24" deep bedded on 6" of sand.
- Backfill material above the conduit shall contain no stones larger than 2".
- Except at riser poles, changes in conduit direction shall be made using straight lengths of conduit laid in a gradual sweeping curve following the path shown on the plans.
- Metallic telecom utility warning tape shall be placed over the conduit at a depth of 12" below the finished ground surface.
- All lawn, walkway, and driveway areas shall be restored in kind upon completion of the work including loam, seeding, and restoration of the gravel and stone dust surfaces.
- Conduit between the vault and the Town Hall foundation shall be pitched slightly so that any water entering the conduit will run away from the foundation and not enter the interior electronics room.

# FIBER DUCT INSTALLATION TYPICAL CROSS SECTION VIEW

KOTEJ:

CONTRACTOR JHOULD MAINTAIN MIN, Z4 "COVER IF POSSIBLE., WARNING TAPE TO DE INSTALLED AT A 12" DEPTH AS SHOWN. TRENCH DEPTHS MAY VARY IF EXISTING SITE CONDITIONS EXIST THAT DO NOT ALLOW MIN. COVER REQUIREMENTS. IF MIN. OF 12" DEPTH CAN NOT BE MAINTAINED THEN A CONCRETE CAP MAY NEED TO BE PIURED TO PROVIDE ADEQUATE COVER AND PROTECTION.